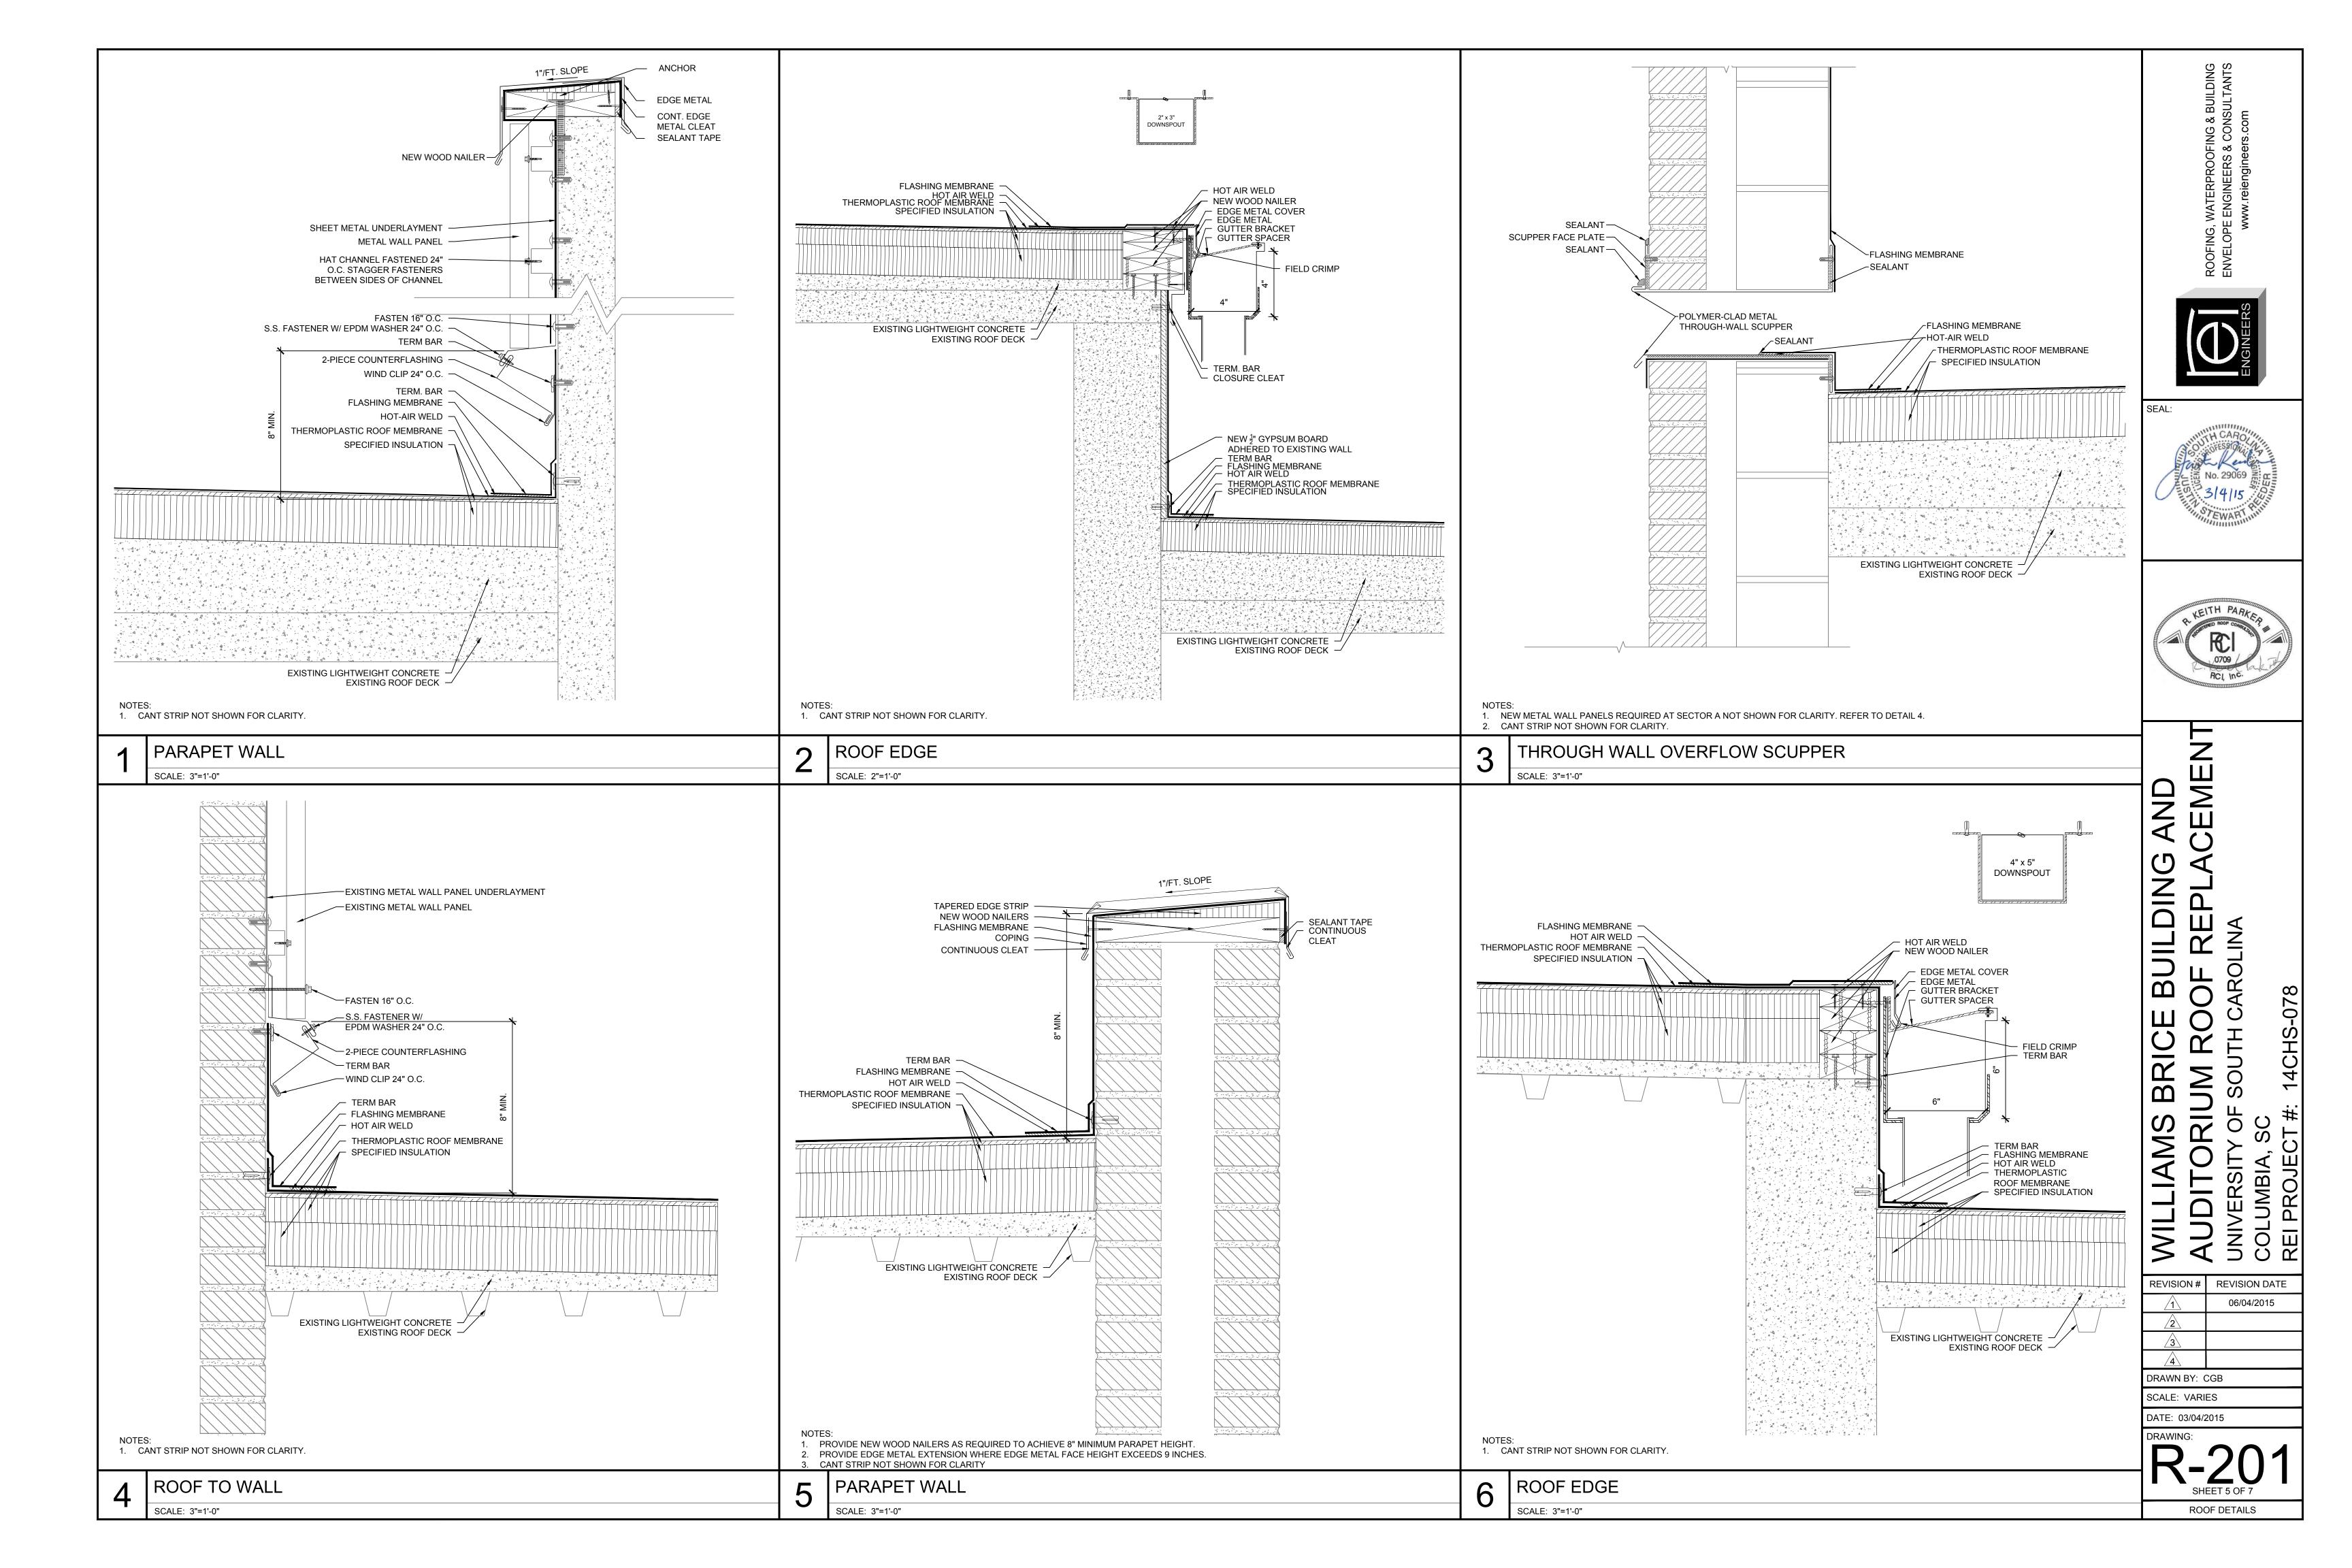

#### **CHANGES TO DRAWINGS:**

"DELETE Drawing R-201 and ADD Drawing R-201 revised 06/04/2015." "DELETE Drawing R-203 and ADD Drawing R-203 revised 06/04/2015."

#### **CLARIFICATIONS:**

- Q1: The plan view of roof areas B & D indicate gutters and down spouts at the low edge of the roof. Sections 2 & 6/R201 do not show this gutter. On roof area D there is an existing gutter. Do we provide gutter and down spout at these locations?
- A1: Yes, refer to Drawing R-201 revised 06/04/2015.
- **Q2:** Sections 2 & 6/R201 indicate a water stop built into the PVC clad metal with a prefinished cladding. Shouldn't this be a drip without a water stop? And, is the cladding necessary?
- A2: Provide gravel stop as shown on Drawing R-201 revised 06/04/2015 to allow securement of edge metal cover plate.
- Q3: On Section 16/R203 for roof area D the detail is to go over the existing sheet metal wall panel with a PVC clad piece of drip edge without a water stop or color cladding? Should this have a water stop and cladding, with the cladding to match the metal wall panel?
- A3: Provide a 3/4-inch vertical gravel stop at non drainage edges and edge metal cover plate as specified in Section 07 62 00. Refer to Drawing R-203 revised 06/04/2015.
- **Q4:** On roof area A the roof plan indicates, using an arrow without a S, that the slope is to be made with tapered insulation. According to the specification 072216, 1.09 Overview, there is no note for tapered insulation in this area?
- A4: The existing roof slope is provided by the lightweight concrete to remain. Provide necessary modifications to prevent standing water as specified in Section 07 22 16.
- Q5: Will mechanical attachment of the first layer of insulation to the structural concrete deck or steel form pan be considered in lieu of mechanically attaching a base sheet and adhering the first layer of insulation?
- A5: Yes, provided the system has been tested to meet the wind uplift design pressures specified in Section 07 54 00 and approved by the selected membrane Manufacturer.

# **ATTACHMENTS:**

Drawing R-201 revised 06/04/2015

Drawing R-203 revised 06/04/2015